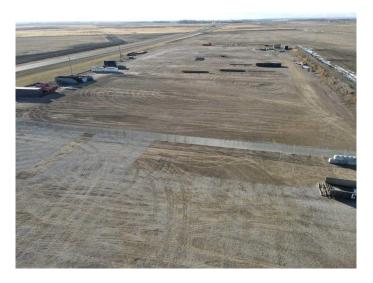

#### \$1,100,000

0 Bedroom, 0.00 Bathroom, Land on 8.99 Acres

NONE, Beiseker, Alberta

This prime 9 acre parcel of industrial land with VISIBILITY AND ACCESS ON PAVEMENT from Highways #9 is located in Beiseker. This is an excellent location near Calgary city limits with paved road access. This lot is partially fenced with gravel base and is ideally located for heavy equipment use or storage.

MLS® # A2187659 Price \$1,100,000

Bathrooms 0.00 Acres 8.99 Type Land

Sub-Type Commercial Land

Status Active