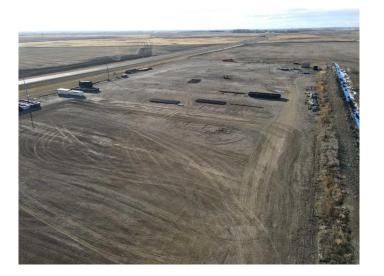

#### \$1,100,000

0 Bedroom, 0.00 Bathroom, Land on 8.99 Acres

NONE, Beiseker, Alberta

This prime 9 acre parcel of industrial land with VISIBILITY AND ACCESS ON PAVEMENT from Highways #9 is located in Beiseker. This is an excellent location near Calgary city limits with paved road access. This lot is partially fenced with gravel base and is ideally located for heavy equipment use or storage.

MLS® # A2187659 Price \$1,100,000

Bathrooms 0.00 Acres 8.99 Type Land

Sub-Type Commercial Land

Status Active