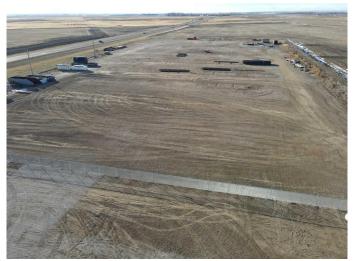

#### \$1,100,000

0 Bedroom, 0.00 Bathroom, Land on 8.99 Acres

NONE, Beiseker, Alberta

This prime 9 acre parcel of industrial land with VISIBILITY AND ACCESS ON PAVEMENT from Highways #9 is located in Beiseker. This is an excellent location near Calgary city limits with paved road access. This lot is partially fenced with gravel base and is ideally located for heavy equipment use or storage.

MLS® # A2187659 Price \$1,100,000

Bathrooms 0.00 Acres 8.99 Type Land

Sub-Type Commercial Land

Status Active