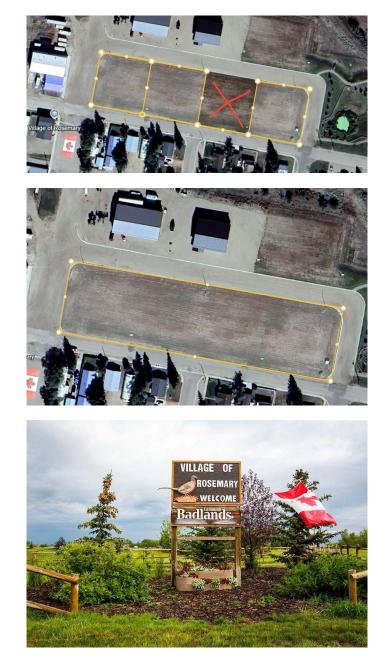

#### \$25,000

0 Bedroom, 0.00 Bathroom, Land on 0.41 Acres

NONE, Rosemary, Alberta

Look to the future, build a "Shouse" in Rosemary! A newly developed General Industrial subdivision on Pheasant Road is promoting a discretionary development of a "Shouse― or also known as a Live/Work development. The Village of Rosemary is offering a promotional price of \$25,000 until December 31, 2025, with commencement of construction within 12 months of a signed purchase agreement date. The lots are a generous size of 125'x 146'. All utilities are available and easy to access. The community offers a K-12 school, Recreation/Arena Facility, Updated parks, convenience store, post office, bakery and a local butcher shop. A little hidden gem of a campground as well. With a shower/bathroom building, hook ups and large parking pads. There is also a \$2000 Tax allowance that will be put towards the Municipal Taxes.

# **Community Information**

| Address     | 107 Pheasant Road |
|-------------|-------------------|
| Subdivision | NONE              |
| City        | Rosemary          |
| County      | Newell, County of |
| Province    | Alberta           |
| Postal Code | T0J2W0            |