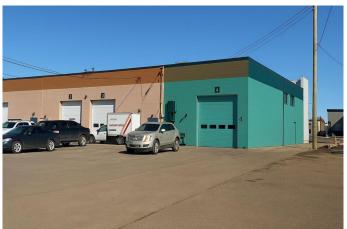

# \$3,500

0 Bedroom, 0.00 Bathroom, Commercial on 0.00 Acres

Avondale., Grande Prairie, Alberta

Commercial Shop Conveniently Located!

This versatile property offers 3,076 sq. ft. of main floor shop and show room/storage space with a 1267 sq ft mezzanine complete with private 2 pc washroom. Mezzanine is fully developed and could be converted to more offices if needed. Located on 100 Street, offering excellent exposure for your business. The shop is 31' long with a 14' x 14' overhead door.

# **Community Information**

Address B, 11402 100 Street

Subdivision Avondale.

City Grande Prairie

County Grande Prairie

Province Alberta
Postal Code T8V 2N5