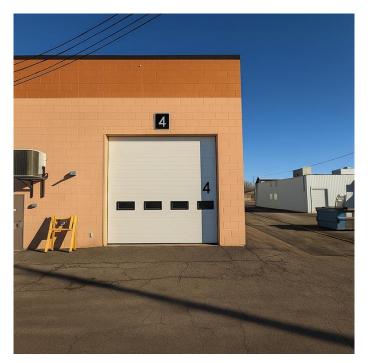

# \$3,500

0 Bedroom, 0.00 Bathroom, Commercial on 0.00 Acres

Avondale., Grande Prairie, Alberta

Commercial Shop Conveniently Located!

This versatile property offers 3,076 sq. ft. of main floor shop and show room/storage space with a 1267 sq ft mezzanine complete with private 2 pc washroom. Mezzanine is fully developed and could be converted to more offices if needed. Located on 100 Street, offering excellent exposure for your business. The shop is 31' long with a 14' x 14' overhead door.

Base rent is \$3,500.00 per month, with a triple net charge of \$7.16 per sq. ft that includes all utilities.

Contact a Commercial REALTOR today to schedule a viewing.

Built in 1980