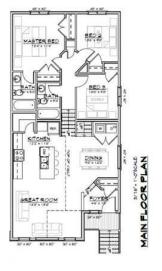

#### \$424,500

3 Bedroom, 2.00 Bathroom, 1,147 sqft Residential on 0.11 Acres

Crystal Landing, Grande Prairie, Alberta

Welcome to this brand-new under-construction home in the sought-after Crystal Landing neighborhood! This stunning 4-Split Level home is designed to reflect your unique style, featuring an open-concept main floor with a spacious kitchen boasting luxurious quartz countertops, abundant storage, and seamless flow. The planned layout includes three bedrooms, two bathrooms, and a conveniently located laundry area for everyday ease. The primary suite offers a private retreat with a walk-in closet and elegant ensuite. With an unfinished basement providing endless possibilities and the option to add a detached double garage, this home is as versatile as it is beautiful. Contact us today to make this dream home yours!