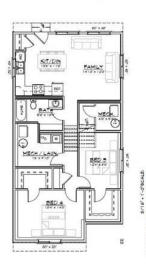

#### \$424,500

3 Bedroom, 2.00 Bathroom, 1,147 sqft Residential on 0.11 Acres

Crystal Landing, Grande Prairie, Alberta

Welcome to this brand-new under-construction home in the sought-after Crystal Landing neighborhood! This stunning 4-Split Level home is designed to reflect your unique style, featuring an open-concept main floor with a spacious kitchen boasting luxurious quartz countertops, abundant storage, and seamless flow. The planned layout includes three bedrooms, two bathrooms, and a conveniently located laundry area for everyday ease. The primary suite offers a private retreat with a walk-in closet and elegant ensuite. With an unfinished basement providing endless possibilities and the option to add a detached double garage, this home is as versatile as it is beautiful. Contact us today to make this dream home yours!