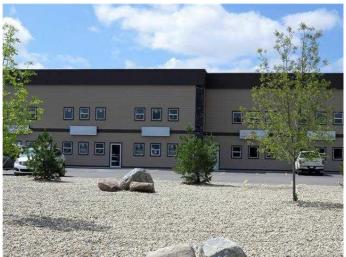

# \$1,350,000 - 102, 251 Spruce Street, Rural Red Deer County

MLS® #A2187086

\$1,350,000

0 Bedroom, 0.00 Bathroom, Commercial on 0.00 Acres

Piper Creek Business Park, Rural Red Deer County, Alberta

Perfect property for Investors or end users. This property is ideally and conveniently located in Piper Creek Business Park just south of the Westerner Grounds. Seller will vacate the space in 6 months for an interested end user, or sign up to a 5 year lease with the new owner at a cap rate over 7%. This super clean/open space has at total of 7862 sq. ft with 6499 sq. ft. on the main floor including 2 bathrooms, three overhead 12 ft bay doors and one 8ft overhead bay door (three in the rear and one on the front for pass through access from back to front). There is a nicely developed 1363 sq. ft. mezzanine including a coffee area with sink/fridge/dishwasher, 3 piece bathroom with shower, an open meeting room/reception area and two offices. The front and rear of the building have paved parking. There is a 60ft x 80ft enclosed (chain-link) storage compound in the rear with sliding chain link gate. A great property built in 2015 in very nice condition. Don't delay!

#### **Essential Information**

MLS® # A2187086 Price \$1,350,000

Bathrooms 0.00 Acres 0.00

Year Built 2015

Type Commercial

Sub-Type Mixed Use

Status Active

### **Community Information**

Address 102, 251 Spruce Street

Subdivision Piper Creek Business Park

City Rural Red Deer County

County Red Deer County

Province Alberta
Postal Code T4E 1B4

Interior

Heating Forced Air, Natural Gas, Overhead Heater(s), Radiant