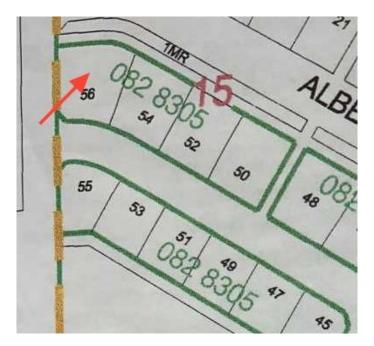

# \$15,000 - 56 Sifton Crescent, Lougheed

MLS® #A2187077

# **Community Information**

Address 56 Sifton Crescent

Subdivision Lougheed City Lougheed

County Flagstaff County

Province Alberta
Postal Code T0B 2V0