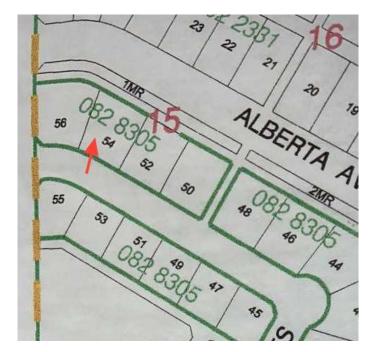

# **Community Information**

Address 54 Sifton Crescent

Subdivision Lougheed City Lougheed

County Flagstaff County

Province Alberta
Postal Code T0B 2V0