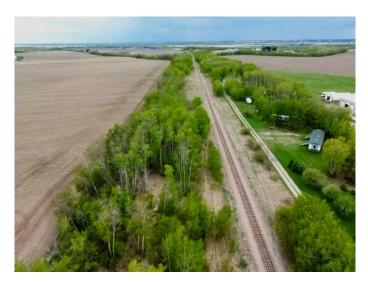

#### \$315,000

0 Bedroom, 0.00 Bathroom, Land on 4.03 Acres

NONE, Rural Red Deer County, Alberta

This property's elongated shape offers ample space for a residence while maintaining a manageable and efficient layout. The flat terrain and straightforward design make it ideal for development, easily tailored to suit your vision. Whether you're planning to build a dream home or you can combine living space with a functional shop or workspace â€" or exploring options like a kennel, market garden, or hobby farm, this versatile parcel provides endless potential. Set in a peaceful rural residential area, this property offers a unique blend of tranquility and practicality. Whether you're seeking a place to call home or a distinctive investment opportunity, this land invites you to bring your ideas to life. Embrace the charm and possibilities of this one-of-a-kind setting!