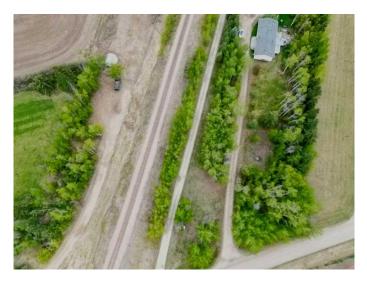

#### \$315,000

0 Bedroom, 0.00 Bathroom, Land on 4.03 Acres

NONE, Rural Red Deer County, Alberta

This property's elongated shape offers ample space for a residence while maintaining a manageable and efficient layout. The flat terrain and straightforward design make it ideal for development, easily tailored to suit your vision. Whether you're planning to build a dream home or you can combine living space with a functional shop or workspace â€" or exploring options like a kennel, market garden, or hobby farm, this versatile parcel provides endless potential. Set in a peaceful rural residential area, this property offers a unique blend of tranquility and practicality. Whether you're seeking a place to call home or a distinctive investment opportunity, this land invites you to bring your ideas to life. Embrace the charm and possibilities of this one-of-a-kind setting!