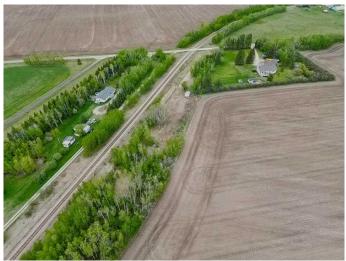

#### \$315,000

0 Bedroom, 0.00 Bathroom, Land on 4.03 Acres

NONE, Rural Red Deer County, Alberta

This property's elongated shape offers ample space for a residence while maintaining a manageable and efficient layout. The flat terrain and straightforward design make it ideal for development, easily tailored to suit your vision. Whether you're planning to build a dream home or you can combine living space with a functional shop or workspace â€" or exploring options like a kennel, market garden, or hobby farm, this versatile parcel provides endless potential. Set in a peaceful rural residential area, this property offers a unique blend of tranquility and practicality. Whether you're seeking a place to call home or a distinctive investment opportunity, this land invites you to bring your ideas to life. Embrace the charm and possibilities of this one-of-a-kind setting!