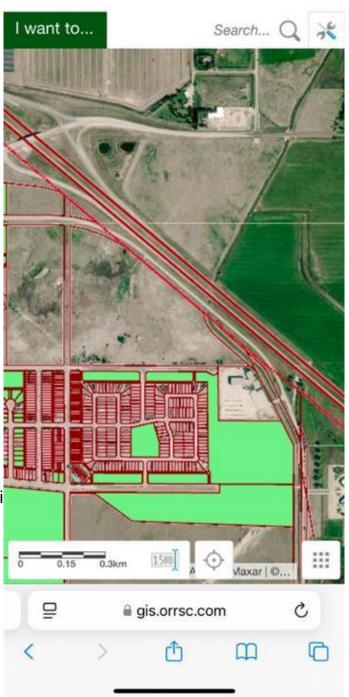

## \$2,068,000

0 Bedroom, 0.00 Bathroom, Land on 41.36 Acres

NONE, Brooks, Alberta

Prime 41.36 Acre Development Opportunity in Brooks

Seize this exceptional opportunity to develop a 41.36 acre parcel of land, strategically located on the south side of Highway 1 in the vibrant City of Brooks. Boasting Direct Control (DC) zoning, this property offers unparalleled flexibility, allowing for a wide variety of residential and commercial uses at the discretion of the City of Brooks. Whether you envision a thriving mixed-use community, commercial hub, or diverse residential development, this parcel is poised to accommodate your vision.

Ideally situated near key amenities, including the Francophone School École Le Ruisseau, Medicine Hat College (Brooks Campus), and the established Meadowbrook residential neighborhood, this property is primed for growth. With its close proximity to Highway 1, it offers excellent visibility and accessibility, making it an attractive option for developers and investors.