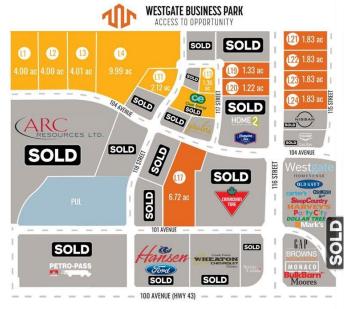

## \$1,600,000

0 Bedroom, 0.00 Bathroom, Land on 4.01 Acres

Westgate., Grande Prairie, Alberta

Final Phase of Westgate Business Park. Providing you access to the thriving economies in the oil & gas, agriculture, and forestry industries. This High visibility 4.01 -Acre Industrial lot offers direct access to all major transportation routes. Close to Grande Prairie Regional Airport and the new Grande Prairie Regional Hospital. Grande Prairie is the service hub for northern Alberta and British Columbia, with a demographic service area of more than 275,000 people. Limited premier lots still available and this is the ideal place to build your business. Wexford offers build-to-suit options to bring your design plans to life. Call a commercial REALTOR® today for more information.

#### **Community Information**

Address 11806 104 Avenue

Subdivision Westgate.

City Grande Prairie

FINAL PHASE NOW SELLING

County Grande Prairie

Province Alberta
Postal Code T8V 8B5

#### **Additional Information**

Date Listed January 7th, 2025

Days on Market 166

Zoning IB