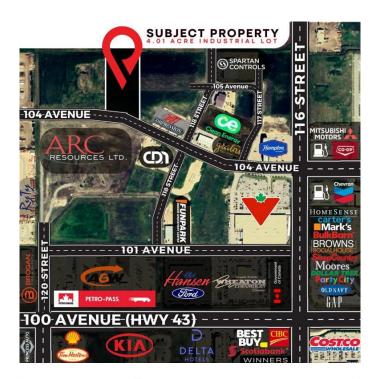

## \$1,600,000

0 Bedroom, 0.00 Bathroom, Land on 4.01 Acres

Westgate., Grande Prairie, Alberta

Final Phase of Westgate Business Park. Providing you access to the thriving economies in the oil & gas, agriculture, and forestry industries. This High visibility 4.01 -Acre Industrial lot offers direct access to all major transportation routes. Close to Grande Prairie Regional Airport and the new Grande Prairie Regional Hospital. Grande Prairie is the service hub for northern Alberta and British Columbia, with a demographic service area of more than 275,000 people. Limited premier lots still available and this is the ideal place to build your business. Wexford offers build-to-suit options to bring your design plans to life. Call a commercial REALTOR® today for more information.

#### **Community Information**

Address 11806 104 Avenue

Subdivision Westgate.

City Grande Prairie

FINAL PHASE NOW SELLING

County Grande Prairie

Province Alberta
Postal Code T8V 8B5