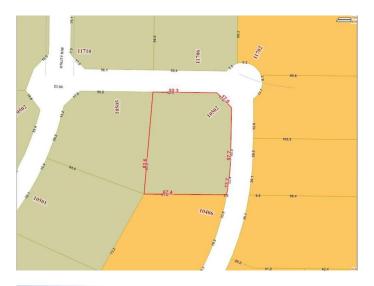

## \$578,000 - 10502 117 Street, Grande Prairie

MLS® #A2184786

## **Community Information**

| Address     | 10502 117 Street |
|-------------|------------------|
| Subdivision | Westgate.        |
| City        | Grande Prairie   |

| County<br>Province<br>Postal Code | Grande Prairie<br>Alberta<br>T8V 8B5             |  |
|-----------------------------------|--------------------------------------------------|--|
| <b>Amenities</b><br>Utilities     | Electricity at Lot Line, Natural Gas at Lot Line |  |
| Exterior                          |                                                  |  |
| Lot Description                   | City Lot, Cleared                                |  |
| Additional Information            |                                                  |  |
| Date Listed                       | January 7th, 2025                                |  |
| Days on Market                    | 170                                              |  |
| Zoning                            | AC                                               |  |
| Listing Details                   |                                                  |  |