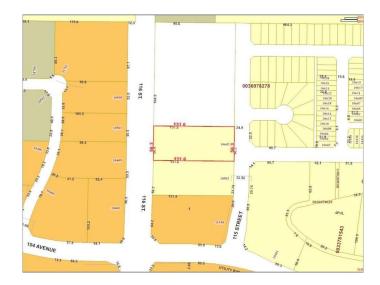

Full Municipal services available on this 1.83 Acre commercial lot that offers over 152 feet of frontage on 116 street.

Direct access to all major transportation routes. Close to Grande Prairie Regional Airport and the new Grande Prairie Regional Hospital with signalized intersections. Highest standards of development with wide roads and sidewalks. Wexford Developments offers build-to-suit options to bring any design to life for your business.

Lot Description City Lot