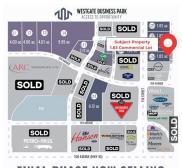

#### \$730,170

0 Bedroom, 0.00 Bathroom, Land on 1.83 Acres

Westgate., Grande Prairie, Alberta

Final Phase of Westgate Business Park, Grande Prairie's premier power center for retail and commercial business.

Full Municipal services available on this 1.83 Acre commercial lot that offers over 152 feet of frontage on 116 street.

Direct access to all major transportation routes. Close to Grande Prairie Regional Airport and the new Grande Prairie Regional Hospital with signalized intersections. Highest standards of development with wide roads and sidewalks. Wexford Developments offers build-to-suit options to bring any design to life for your business.

## **Community Information**

Address 10602 115 Street

Subdivision Westgate.

City Grande Prairie

**FINAL PHASE NOW SELLING** 

County Grande Prairie

Province Alberta
Postal Code T8V 8B5

**Exterior** 