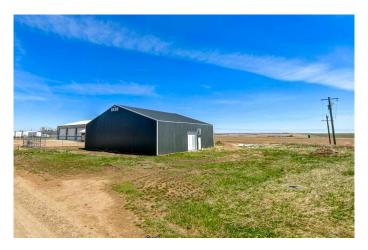

# \$275,000 - 225 Elevator Road, Trochu

MLS® #A2184035

## \$275,000

0 Bedroom, 0.00 Bathroom, Commercial on 0.59 Acres

NONE, Trochu, Alberta

• Prime Investment Opportunity in Trochu, Alberta â€" Light Industrial Shop • Discover the potential of this partially completed light industrial shop on the east side of Trochu, Alberta. This versatile 3,600 sq. ft. metal-clad building, with a 14-foot-high metal ceiling and partition framing, offers endless customization options for warehouse distribution, retail supply, agricultural services, and more. • The structure includes two 3-foot entry doors and a 10' x 10' overhead cargo door for efficient loading. The expansive 135' x 185' lot features a front setback for ample parking and additional space for yard storage or future expansion. • This property is an ideal investment for entrepreneurs and business owners looking to establish or grow their operations. Seize the opportunity to create a commercial space tailored to your needs in Trochu's growing industrial sector!

Built in 2023