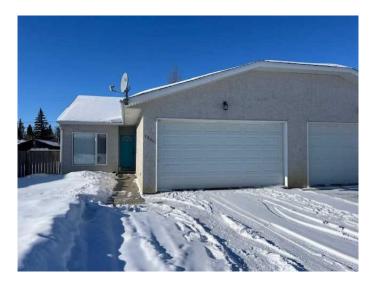

## \$185,000

2 Bedroom, 2.00 Bathroom, 967 sqft Residential on 0.16 Acres

NONE, Lashburn, Saskatchewan

This one level Lashburn semi-detached bungalow offers 2-spacious bedrooms, 2-bathrooms, a double heated attached garage and a great location close to the schools, shopping and the golf course. The floor plan is open and spacious with vaulted ceilings. The property offers a large covered deck, a shed for outdoor storage and ample outdoor space for gardening or entertaining. Call to view this Lashburn home!

#### **Essential Information**

MLS® # A2183749 Price \$185,000

Bedrooms 2
Bathrooms 2.00
Full Baths 2
Square Footage 967

Acres 0.16 Year Built 2000

Type Residential

Sub-Type Semi Detached

Style Side by Side, Bungalow