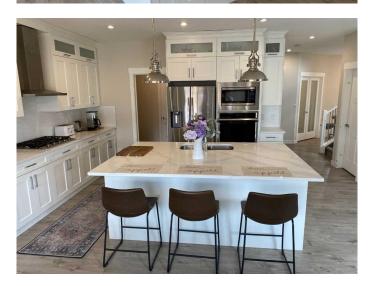

# \$649,000

3 Bedroom, 3.00 Bathroom, 2,216 sqft Residential on 0.12 Acres

NONE, Carstairs, Alberta

New price, NEWLY BUILT HOME COMPLETING CONSTRUCTION. This NEW Home offers an open floor plan on the main, with 9 foot ceilings, fire place in the Living room, Kitchen centre island, a Walk through Pantry to the Mud room and Garage door access to the Triple (3 bay)garage Insulated and drywalled.. included are Auto door openers with remote controls. Features of the kitchen are Quartz counter tops and centre Island with recessed and hanging lighting. All baths feature Quartz counter tops. Your Master bedroom has a walk in closet with organized wood shelves . The master bedroom features a raised tray ceiling with recessed lighting. furthermore the master bathroom has a double sink counter in quartz, a separate shower in quartz and a jetted tub for two . Your main Floor has a home office or den with a double door entry for privacy. Main entrance with a large Foyer that soars open to the top 2nd floor allowing for Sun bright lighting . This home offers larger windows through out. An attached Triple garage includes a man door into the home and offers -668' square feet of useable garage space. Second floor comes with a laundry room., plus a 19.7 foot wide Bonus room for home entertainment with your loved ones. Now is a good time to meet the builder and choose your interior Colors, carpet grade and appliances. The Carstairs community comes with two (2) grocery stores, Tim Hortons, Chinese and Thai food restaurant, in addition you have

The Villa Maria Italian classic dining restaurant ,our community is big in in sports offing many ball diamonds, a curling club, an Arena for on and off ice hockey and upper jogging track, weight training clubs and dance fitness clubs to name a few points of interest .All floor plans are accurate as shown and other photos of the city parks. Actual room photos are to illustrate similar finishing. Enjoy the dining and breakfast nook with a large sunburst window and a walk out door to the 15' foot deck. in closing we have the Carstairs community centre, a Heritage Club 55 plus, the Royal Legion and a farm market **OUR SCHOOL SYSTEM IS EXCELLENT** FOR THE CHIDREN AND IS ABOVE THE CALL OF LEARNING MEETING THE NEEDS OF EACH CHILD. Backs on to a greenspace and pathway trails.