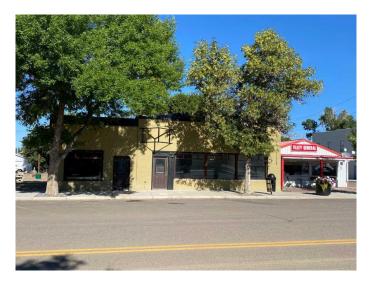

# \$339,900 - 165 Centre Street, Tilley

MLS® #A2183480

# \$339,900

4 Bedroom, 3.00 Bathroom, 3,340 sqft Residential on 0.08 Acres

NONE, Tilley, Alberta

RESIDENTIAL PROPERTY in the heart of Tilly AB. Located only 22km east of Brooks, this hamlet is a great community! The single story building is 3340 sqft. A washroom, with wheel chair accessibility. There a office space, a space previously used as a salon, and a work storage area, these spaces cold easily be converted to more living space. The residential space has 2080 sqft, with 4 bedrooms, a 3 piece main bathroom. Primary has a walk in closet, and 4 piece ensuite. The property also has a basement with an additional 2240 sqft. The backyard features a 12x24 storage garage.