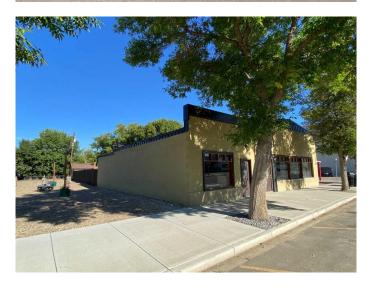

# \$339,900

4 Bedroom, 3.00 Bathroom, 3,340 sqft Residential on 0.08 Acres

NONE, Tilley, Alberta

RESIDENTIAL PROPERTY in the heart of Tilly AB. Located only 22km east of Brooks, this hamlet is a great community! The single story building is 3340 sqft. A washroom, with wheel chair accessibility. There a office space, a space previously used as a salon, and a work storage area, these spaces cold easily be converted to more living space. The residential space has 2080 sqft, with 4 bedrooms, a 3 piece main bathroom. Primary has a walk in closet, and 4 piece ensuite. The property also has a basement with an additional 2240 sqft. The backyard features a 12x24 storage garage.