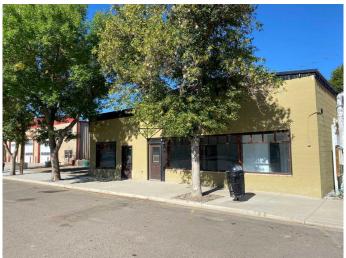

# \$339,900

4 Bedroom, 3.00 Bathroom, 3,340 sqft Residential on 0.08 Acres

NONE, Tilley, Alberta

RESIDENTIAL PROPERTY in the heart of Tilly AB. Located only 22km east of Brooks, this hamlet is a great community! The single story building is 3340 sqft. A washroom, with wheel chair accessibility. There a office space, a space previously used as a salon, and a work storage area, these spaces cold easily be converted to more living space. The residential space has 2080 sqft, with 4 bedrooms, a 3 piece main bathroom. Primary has a walk in closet, and 4 piece ensuite. The property also has a basement with an additional 2240 sqft. The backyard features a 12x24 storage garage.