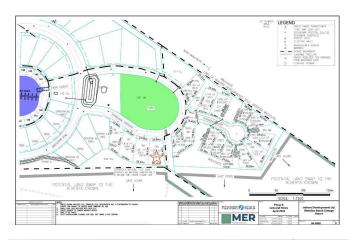

# \$230,000

0 Bedroom, 0.00 Bathroom, Land on 0.34 Acres

Meridian Beach, Rural Ponoka County, Alberta

LAKE VIEW LOT-OUTSTANDING BUILDING LOT in the lake community of MERIDIAN BEACH! This roughly 1/3 acre lot is backing onto a reserve and Gull Lake, it's steps from the playground and private beach. The property is ready for your dream home and comes with it's own boat slip in the South Marina- bring your boat and enjoy the lake! There are many great features to enjoy in the community, including a tennis court, community hall, walking trails, pavilions, and a nearby restaurant and convenience store.

#### **Community Information**

| Address     | 669 Springside Crescent |
|-------------|-------------------------|
| Subdivision | Meridian Beach          |
| City        | Rural Ponoka County     |
| County      | Ponoka County           |
| Province    | Alberta                 |