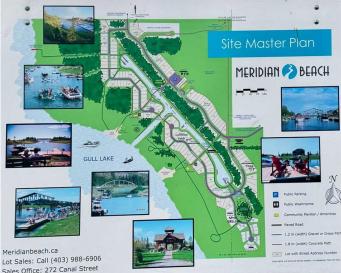

# \$230,000

0 Bedroom, 0.00 Bathroom, Land on 0.34 Acres

Meridian Beach, Rural Ponoka County, Alberta

LAKE VIEW LOT-OUTSTANDING BUILDING LOT in the lake community of MERIDIAN BEACH! This roughly 1/3 acre lot is backing onto a reserve and Gull Lake, it's steps from the playground and private beach. The property is ready for your dream home and comes with it's own boat slip in the South Marina- bring your boat and enjoy the lake! There are many great features to enjoy in the community, including a tennis court, community hall, walking trails, pavilions, and a nearby restaurant and convenience store.

#### Amenities

| Beach Access, | Lake          |
|---------------|---------------|
|               | Beach Access, |

#### Exterior

Lot Description Lake, Level