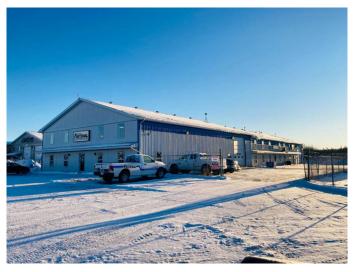

## \$1,599,000

0 Bedroom, 0.00 Bathroom, Commercial on 0.00 Acres

NONE, Whitecourt, Alberta

This 12,300 sq.ft. shop was built in 2006, but looks brand new thanks to regular maintenance and up keep. Commonly know as the Fastenal building it is wood frame construction with metal cladding, while the inside is a mixture of drywall amd metal finish. It is located just off busy Hwy 43 in Whitecourt right behind the Kanata Inn so easily accessible. Sitting on 1.7 fenced acres it is divided into 3 separate leaseable units. All Units have 3 Phase power, natural gas heating with separate metering. Unit B also has Air Conditioning. UNIT A has been leased to the same tenant since 2006 and provides for 5,400 sq. ft. (90 X 60). The Tenant is prepared to sign another 5 year extension in Dec/25. Their space is mostly wide open to accomodate industrial shelving but also had 1 large office, 2 bathrooms, a shop sump, 1 OH door, 2 man doors, 1 Store Front door, 2 levels of windows street side, paved parking and sidewalks. UNIT B offers 4,200 sq.ft. (70 X 60). Includes 2,000 sq. ft. of shop space with 1 OH door plus 2,200 sq.ft. of nicely finished office space providing 2 large partially furnished offices, large conference room with 12 seat Boardroom table, Kitchen/Lunchroom and 2 bathrooms. The upper mezzanine is another 1,200 sq.ft. and has 5 large partially furnished offices. It also had brand new A/C and central vac. Unit C has 2,700 sq.ft. (45 x 60) mostly mechanical shop plus open 400 sq.ft. mezzanine. This space has been leased to the same tenant since 2009. There are also