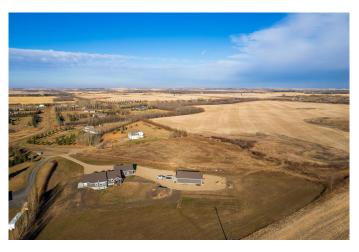

#### \$199,900

0 Bedroom, 0.00 Bathroom, Land on 2.89 Acres

Willow Creek Estates (NW), Rural Vermilion River, County of, Alberta

Established in the sought after acreage subdivision of Willow Creek Estates which is located in the lloydminster school district. Only minutes from town make this location a rare find. This lot has the capability to be the destination of your DREAM HOME! Build to suit on this lot nestled in a quiet cul de sac backing onto green space with no back neighbours. Enjoy the acreage lifestyle with the convience of living minutes from town.

MLS® # A2181839 Price \$199,900

Bathrooms 0.00 Acres 2.89 Type Land

Sub-Type Residential Land

Status Active

### **Community Information**

Address 14 Kale Drive

Subdivision Willow Creek Estates (NW)

City Rural Vermilion River, County of

County Vermilion River, County of

Province Alberta
Postal Code T9V 3C3

#### **Exterior**

Lot Description Irregular Lot, Level