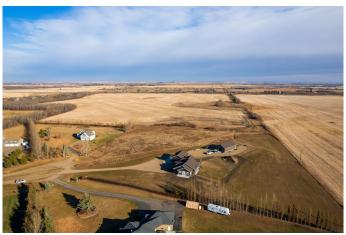

#### \$199,900

0 Bedroom, 0.00 Bathroom, Land on 2.89 Acres

Willow Creek Estates (NW), Rural Vermilion River, County of, Alberta

Established in the sought after acreage subdivision of Willow Creek Estates which is located in the lloydminster school district. Only minutes from town make this location a rare find. This lot has the capability to be the destination of your DREAM HOME! Build to suit on this lot nestled in a quiet cul de sac backing onto green space with no back neighbours. Enjoy the acreage lifestyle with the convience of living minutes from town.

MLS® # A2181839 Price \$199,900

Bathrooms 0.00 Acres 2.89 Type Land

Sub-Type Residential Land

Status Active

### **Community Information**

Address 14 Kale Drive

Subdivision Willow Creek Estates (NW)

City Rural Vermilion River, County of

County Vermilion River, County of

Province Alberta
Postal Code T9V 3C3

#### **Exterior**

Lot Description Irregular Lot, Level