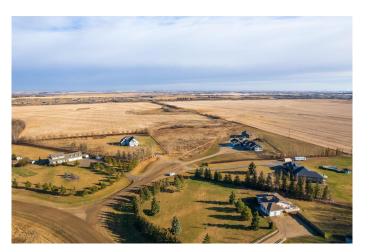

#### \$199,900

0 Bedroom, 0.00 Bathroom, Land on 2.89 Acres

Willow Creek Estates (NW), Rural Vermilion River, County of, Alberta

Established in the sought after acreage subdivision of Willow Creek Estates which is located in the lloydminster school district. Only minutes from town make this location a rare find. This lot has the capability to be the destination of your DREAM HOME! Build to suit on this lot nestled in a quiet cul de sac backing onto green space with no back neighbours. Enjoy the acreage lifestyle with the convience of living minutes from town.

MLS® # A2181839 Price \$199,900

Bathrooms 0.00 Acres 2.89 Type Land

Sub-Type Residential Land

Status Active

### **Community Information**

Address 14 Kale Drive

Subdivision Willow Creek Estates (NW)

City Rural Vermilion River, County of

County Vermilion River, County of

Province Alberta
Postal Code T9V 3C3

#### **Exterior**

Lot Description Irregular Lot, Level