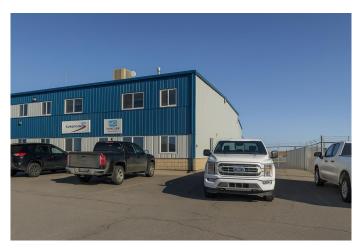

# \$749,000 - 3, 8 Gateway Boulevard, Rural Clearwater County

MLS® #A2181202

#### \$749,000

0 Bedroom, 0.00 Bathroom, Commercial on 0.00 Acres

Gateway Industrial Park, Rural Clearwater County, Alberta

Industrial condo located in Gateway Industrial Park, just east of Rocky Mountain House. Just off Highway 11 with easy access and good visibility. End-unit with ample parking, outdoor has a side-gated storage space, at rear-bay is two 16X14 ft overhead doors, plus an approminate 20ft concrete apron. The shop has radiant heat (one on the east and one on the west walls of shop). Extras include Makeup Air and metal clad walls in warehouse and forced air furnace with AC for the front office area and upper mezzanine. The developed mezzanine includes a large lunch room, conference room, and 3 offices. The mainfloor office area includes a reception area, 2 offices, and 2 bathrooms. The main- shop area also includes a bathroom and shop change room. Main- floor footprint is 5,571SF (with the shop being 4,695SF) plus the developed mezzanine being 1,357SF. HVAC for upstairs replaced 2022. Crane inspected in April 2025.