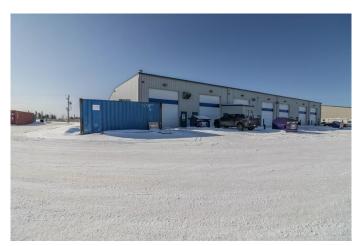

# \$749,000 - 3, 8 Gateway Boulevard, Rural Clearwater County

MLS® #A2181202

#### \$749,000

0 Bedroom, 0.00 Bathroom, Commercial on 0.00 Acres

Gateway Industrial Park, Rural Clearwater County, Alberta

Industrial condo located in Gateway Industrial Park, just east of Rocky Mountain House. Just off Highway 11 with easy access and good visibility. End-unit with ample parking, outdoor has a side-gated storage space, at rear-bay is two 16X14 ft overhead doors, plus an approminate 20ft concrete apron. The shop has radiant heat (one on the east and one on the west walls of shop). Extras include Makeup Air and metal clad walls in warehouse and forced air furnace with AC for the front office area and upper mezzanine. The developed mezzanine includes a large lunch room, conference room, and 3 offices. The mainfloor office area includes a reception area, 2 offices, and 2 bathrooms. The main- shop area also includes a bathroom and shop change room. Main- floor footprint is 5,571SF (with the shop being 4,695SF) plus the developed mezzanine being 1,357SF. HVAC for upstairs replaced 2022. Crane inspected in April 2025.