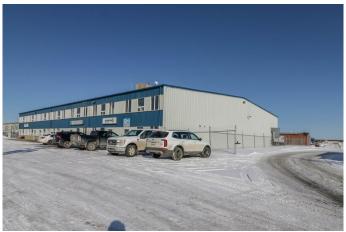

# \$749,000 - 3, 8 Gateway Boulevard, Rural Clearwater County

MLS® #A2181202

#### \$749,000

0 Bedroom, 0.00 Bathroom, Commercial on 0.00 Acres

Gateway Industrial Park, Rural Clearwater County, Alberta

Industrial condo located in Gateway Industrial Park, just east of Rocky Mountain House. Just off Highway 11 with easy access and good visibility. End-unit with ample parking, outdoor has a side-gated storage space, at rear-bay is two 16X14 ft overhead doors, plus an approminate 20ft concrete apron. The shop has radiant heat (one on the east and one on the west walls of shop). Extras include Makeup Air and metal clad walls in warehouse and forced air furnace with AC for the front office area and upper mezzanine. The developed mezzanine includes a large lunch room, conference room, and 3 offices. The mainfloor office area includes a reception area, 2 offices, and 2 bathrooms. The main- shop area also includes a bathroom and shop change room. Main- floor footprint is 5,571SF (with the shop being 4,695SF) plus the developed mezzanine being 1,357SF. HVAC for upstairs replaced 2022. Crane inspected in April 2025.