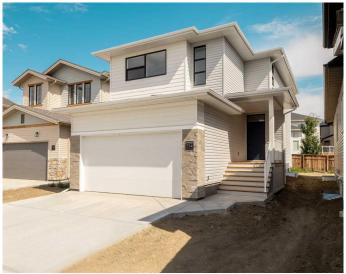

## \$549,900

3 Bedroom, 3.00 Bathroom, 1,673 sqft Residential on 0.09 Acres

Country Meadows Estates, Lethbridge, Alberta

The "Isla" by Avonlea Homes is the perfect family home. Located in the architecturally controlled community of Country Meadows. The main level hosts a notched out dining nook, eating bar on the kitchen island, walk in pantry. Large windows and tall ceilings make the main floor feel very bright and open. Also notice the new look of the flat painted ceilings. Upstairs resides the 3 bedrooms with the master including an en-suite and walk in closet. The ensuite has a large 5 foot walk-in shower and His/Her sinks. Great Bonus room area for the family to enjoy. Bonus room is in the middle of the upstairs giving privacy to the master retreat from the kids bedrooms. Convenience of laundry is also upstairs. The basement is undeveloped but set up for family room, bedroom and another full bath. Home is virtually Staged. New Home Warranty. FIRST TIME BUYER! ASK ABOUT THE NEW GOVERNMENT GST REBATE. Certain restrictions apply

## **Exterior**

Exterior Features None

Lot Description Back Yard

Roof Asphalt Shingle

Construction Wood Frame, Concrete, Vinyl Siding

Foundation Poured Concrete