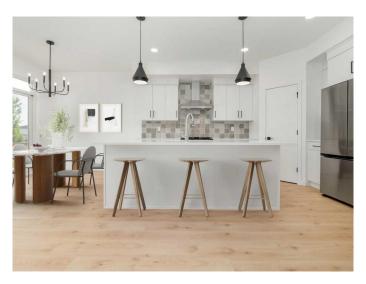

## \$549,900

3 Bedroom, 3.00 Bathroom, 1,673 sqft Residential on 0.09 Acres

Country Meadows Estates, Lethbridge, Alberta

The "Isla" by Avonlea Homes is the perfect family home. Located in the architecturally controlled community of Country Meadows. The main level hosts a notched out dining nook, eating bar on the kitchen island, walk in pantry. Large windows and tall ceilings make the main floor feel very bright and open. Also notice the new look of the flat painted ceilings. Upstairs resides the 3 bedrooms with the master including an en-suite and walk in closet. The ensuite has a large 5 foot walk-in shower and His/Her sinks. Great Bonus room area for the family to enjoy. Bonus room is in the middle of the upstairs giving privacy to the master retreat from the kids bedrooms. Convenience of laundry is also upstairs. The basement is undeveloped but set up for family room, bedroom and another full bath. Home is virtually Staged. New Home Warranty. FIRST TIME BUYER! ASK ABOUT THE NEW GOVERNMENT GST REBATE. Certain restrictions apply

#### Interior

Interior Features Kitchen Island, Pantry, Walk-In Closet(s)

Appliances Dishwasher, Microwave, Gas Range, Refrigerator, Range Hood

Heating Forced Air

Cooling None

Has Basement Yes

Basement Full, Unfinished