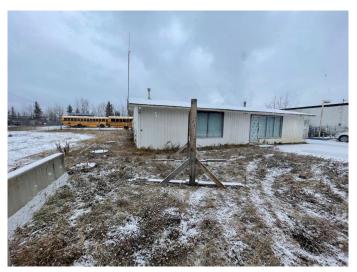

### \$649,700

0 Bedroom, 0.00 Bathroom, Commercial on 1.01 Acres

Riverside, Hinton, Alberta

Land and building for sale, Building "As is Where is". building size approximately 1923 sq ft, shed in back approximately 50 sq ft, lot is just over 1 acre and has a fenced yard.

Built in 1967

MLS® # A2180185 Price \$649,700

Bathrooms 0.00 Acres 1.01 Year Built 1967

Type Commercial Sub-Type Warehouse

Status Active