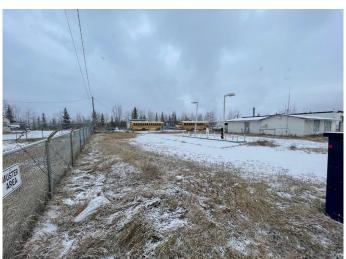

### \$649,700

0 Bedroom, 0.00 Bathroom, Commercial on 1.01 Acres

Riverside, Hinton, Alberta

Land and building for sale, Building "As is Where is". building size approximately 1923 sq ft, shed in back approximately 50 sq ft, lot is just over 1 acre and has a fenced yard.

Built in 1967

MLS® # A2180185 Price \$649,700

Bathrooms 0.00 Acres 1.01 Year Built 1967

Type Commercial Sub-Type Warehouse

Status Active