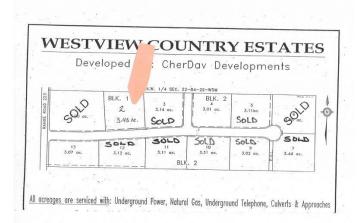

#### \$94,200

0 Bedroom, 0.00 Bathroom, Land on 3.43 Acres

NONE, Rural Northern Lights, County of, Alberta

Secluded Setting !!! Located North West of Peace River in the Weberville area this lot is ready for you and your family. Only minutes to Peace Rivers West Hill this lot comes with Prepaid power, water from water co op and partly paid natural gas. Zoned CR4 with a minimum of 1200 sqft. Call today to view you lot and start planing for your dream home.

#### **Essential Information**

| MLS® #    | A2179903         |
|-----------|------------------|
| Price     | \$94,200         |
| Bathrooms | 0.00             |
| Acres     | 3.43             |
| Туре      | Land             |
| Sub-Type  | Residential Land |
| Status    | Active           |

#### **Community Information**

| Address     | 223 Range                    |
|-------------|------------------------------|
| Subdivision | NONE                         |
| City        | Rural Northern Lights, Count |
| County      | Northern Lights, County of   |
| Province    | Alberta                      |
| Postal Code | T8S 1S3                      |

## **Additional Information**

Date ListedNovember 18th, 2024Days on Market275ZoningCR4