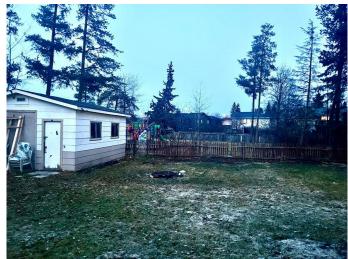

## \$249,900

3 Bedroom, 2.00 Bathroom, 1,200 sqft Residential on 0.19 Acres

NONE, Whitecourt, Alberta

Good location on this bungalow ~ close to Millar Centre, schools, walking trails, shopping and parks. This home offers 1200 square feet of living space, and a good layout to it! Upgraded bathrooms, newer shingles, hot water tank, newer decks, fresh paint and some new flooring in this home. The basement has an oversized room with walk up sink and counter top, and a large family room. The side door is in direct line with the basement stairs, making it easy for a renter! There's a large back deck, ample yard space and a shed to store your things.

#### **Exterior**

Exterior Features Playground

Lot Description Lawn, Landscaped, Rectangular Lot

Roof Asphalt Shingle

Construction Mixed Foundation Other