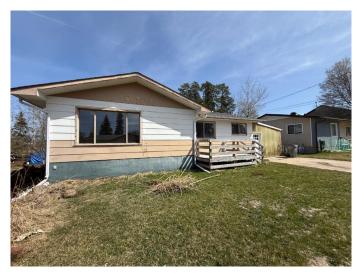

## \$249,900

3 Bedroom, 2.00 Bathroom, 1,200 sqft Residential on 0.19 Acres

NONE, Whitecourt, Alberta

Good location on this bungalow ~ close to Millar Centre, schools, walking trails, shopping and parks. This home offers 1200 square feet of living space, and a good layout to it! Upgraded bathrooms, newer shingles, hot water tank, newer decks, fresh paint and some new flooring in this home. The basement has an oversized room with walk up sink and counter top, and a large family room. The side door is in direct line with the basement stairs, making it easy for a renter! There's a large back deck, ample yard space and a shed to store your things.

#### **Essential Information**

MLS® # A2179558 Price \$249,900

Bedrooms 3
Bathrooms 2.00
Full Baths 2

Square Footage 1,200 Acres 0.19 Year Built 1968

Type Residential
Sub-Type Detached
Style Bungalow
Status Active