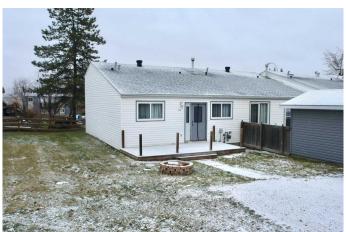

### **Exterior**

Exterior Features Balcony, Fire Pit

Lot Description Back Lane, Back Yard, Backs on to Park/Green Space

Roof Shingle

Construction Concrete, Vinyl Siding, Wood Frame

Foundation Poured Concrete