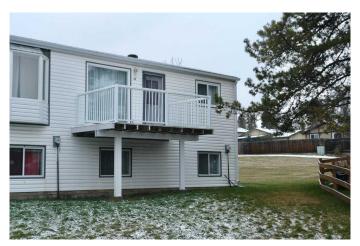

# \$214,900

3 Bedroom, 2.00 Bathroom, 920 sqft Residential on 0.07 Acres

Thickwood, Fort McMurray, Alberta

Located in the heart of Thickwood and just steps from Shopping and the Birchwood trials is this beautiful 3 level split townhouse. Everything has been done for you with newer siding/windows on the upper levels, shingles, newer bathroom fixtures through out, newer custom kitchen with stainless appliances and upgraded flooring through out, hot water tank is about 3 years old. The main floor is open concept with the kitchen and living room, upstairs is a large primary bedroom with a large patio overlooking the greenbelt, the lower level features 2 bedrooms, a 2 piece bath and the laundry. Just steps aways from the birchwood trails Sobeys and Kicking Horse.

### **Exterior**

Exterior Features Balcony, Fire Pit

Lot Description Back Lane, Back Yard, Backs on to Park/Green Space

Roof Shingle

Construction Concrete, Vinyl Siding, Wood Frame

Foundation Poured Concrete