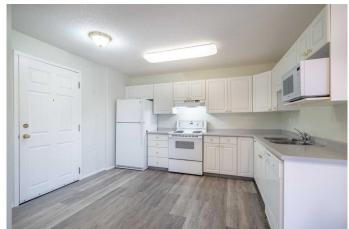

## \$114,900

2 Bedroom, 1.00 Bathroom, 737 sqft Residential on 0.00 Acres

Central Business District, Lloydminster, Alberta

If affordability is what you are looking for, then look no further than this immaculate main floor condo!! You will have NO STAIRS to be able to access this unit, making it a great option for anyone who is mobility challenged. The unit comes with one parking stall which is clearly visible from the grade level balcony which faces north. There is an abundance of windows in this unit which floods the interior space with natural light. Newer vinyl plank flooring makes cleaning and caring for this unit especially easy- in this unit you have two bedrooms, one bathroom and an open concept living room, dining room and kitchen. There is no age restriction in this building as a bylaw amendment was initiated making this exceptional unit available for purchase by both new home owners and empty nesters alike!!

### Interior

Interior Features Open Floorplan, Walk-In Closet(s)

Appliances Refrigerator, Central Air Conditioner, Dishwasher, Stove(s),

Washer/Dryer, Window Coverings

Heating Forced Air, Natural Gas

Cooling Central Air