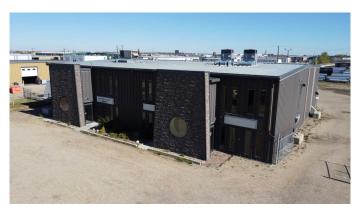

### \$1,750,000

0 Bedroom, 0.00 Bathroom, Commercial on 0.00 Acres

Richmond Industrial Park, Grande Prairie, Alberta

A STELLAR INVESTMENT OPPORTUNITY. 10,758 Square foot building o Two lots in Richmond industrial Park. A well kept building with ample office, training rooms. Lunch rooms and conference areas and flex spaces. The building has been upgraded and well maintained. Four industrial bays with sumps and 14 x 14' overhead doors. Good solid building with ample parking in front for employees and a huge storage yard which is secure, fenced and graveled. Call Commercial REALTOR® for your private viewing.