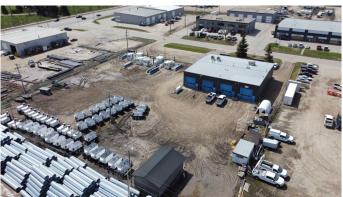

### \$1,750,000

0 Bedroom, 0.00 Bathroom, Commercial on 0.00 Acres

Richmond Industrial Park, Grande Prairie, Alberta

A STELLAR INVESTMENT OPPORTUNITY. 10,758 Square foot building o Two lots in Richmond industrial Park. A well kept building with ample office, training rooms. Lunch rooms and conference areas and flex spaces. The building has been upgraded and well maintained. Four industrial bays with sumps and 14 x 14' overhead doors. Good solid building with ample parking in front for employees and a huge storage yard which is secure, fenced and graveled. Call Commercial REALTOR® for your private viewing.