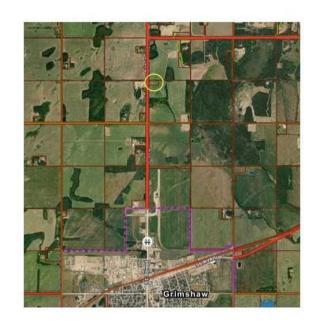

#### \$115,000

0 Bedroom, 0.00 Bathroom, Land on 4.15 Acres

NONE, Rural Peace No. 135, M.D. of, Alberta

Great opportunity to build your dream home! Minutes from Grimshaw with highway frontage so no gravel to travel. This acreage has an existing water well but is otherwise a blank slate so you will have minimal work to complete prior to building or bringing a home in. Site is not treed so you can plant them wherever you like! Power and gas lines are close by so easy to bring onto the property.

## **Community Information**

Address On #2/35 Highway

Subdivision NONE

City Rural Peace No. 135, M.D. o

County Peace No. 135, M.D. of

Province Alberta
Postal Code T0H 1W0

Date Listed November 6th, 2024

Days on Market 287