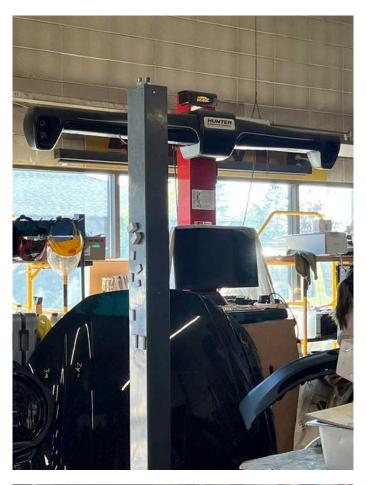

### \$650,000

0 Bedroom, 0.00 Bathroom, Commercial on 0.00 Acres

Sunridge, Calgary, Alberta

This large Auto Body repair shop is one of the most successful and busiest shop in Calgary. Total 4 bays with 7000 SQF shop space. The shop owners operate the business for over many years and this shop is one of the ALL-STATE INSURANCE authorized and designated auto body agent and service. Excellent review from past clienteles and they equip with most modern and newer equipment that includes Garmat Paint spray booth, Prime room, CHIEF PULSE Frame machine, HUTER HAWKEYE ELITE 4000 bls Alignment machine, brand new AC charger, AUTO PULSE 220M3 Welding machine, and many more equipment that stated in the Equipment list. Very reasonable rent approximates of \$10000 per month (\$5295 of Net rent plus \$4400 operating cost) with brand new 5+5-year lease term. The shop's capacity with over 10 vehicles that parked inside for service plus many other parking stalls at the front and back of the shop. Excellent record for revenue in last few years with very satisfactory net income return. Shop owners believe that with the talented, skillful, experience & hard working operators taking over this shop will get their investment back in about two years.