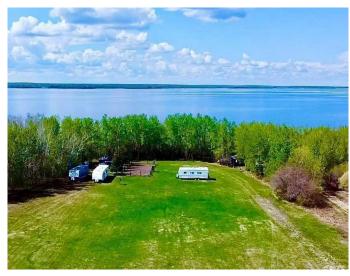

## \$210,000

0 Bedroom, 0.00 Bathroom, Land on 1.09 Acres

Lac La Biche, Lac La Biche, Alberta

Lakefront-Great Location! Over one acre property is a great location for building or for getaway at Wedgewood Estates. Natural gas, municipal water and sewer at the property line. Paid power, fenced garden and stunning sunset views!! Located on pavement just 5 minutes from town. Your family will love lakefront living with paved walkways to town, Churchill Park, and the Lac La Biche Golf Course! This leveled acreage has opened lawn area, treed campsite, and lakefront! Enjoy fishing, swimming, boating, water skiing or just relax and enjoy the beautiful sunsets!!!

## **Amenities**

Is Waterfront Yes

### **Exterior**

Lot Description Back Yard, Cleared, Lake, Landscaped, No Neighbours Behind, Open

Lot, Waterfront, Near Golf Course, Near Shopping Center, Near Public

**Transit** 