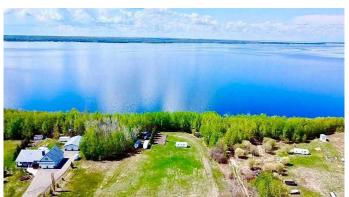

## \$210,000

0 Bedroom, 0.00 Bathroom, Land on 1.09 Acres

Lac La Biche, Lac La Biche, Alberta

Lakefront-Great Location! Over one acre property is a great location for building or for getaway at Wedgewood Estates. Natural gas, municipal water and sewer at the property line. Paid power, fenced garden and stunning sunset views!! Located on pavement just 5 minutes from town. Your family will love lakefront living with paved walkways to town, Churchill Park, and the Lac La Biche Golf Course! This leveled acreage has opened lawn area, treed campsite, and lakefront! Enjoy fishing, swimming, boating, water skiing or just relax and enjoy the beautiful sunsets!!!

## **Amenities**

Is Waterfront Yes

### **Exterior**

Lot Description Back Yard, Cleared, Lake, Landscaped, No Neighbours Behind, Open

Lot, Waterfront, Near Golf Course, Near Shopping Center, Near Public

**Transit** 