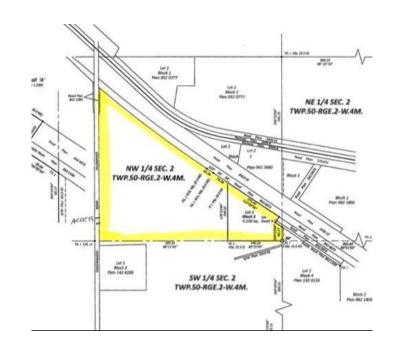

## \$2,190,000

0 Bedroom, 0.00 Bathroom, Commercial on 73.00 Acres

NONE, Rural Vermilion River, County of, Alberta

Great Highway 16 exposure 9 kms west of Lloydminster. Your choice of 10, 63 or 73 acres subdivided and ready for your development!

### **Community Information**

Address Lot 1 Block 3 & Pt Nw 2-50-2-w4

Subdivision NONE

City Rural Vermilion River, County of

County Vermilion River, County of

Province Alberta
Postal Code T0B 0L0