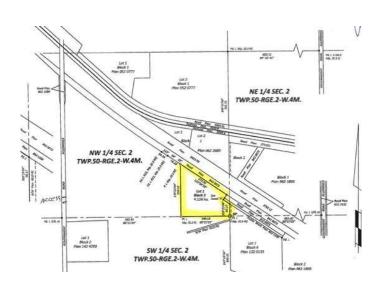

#### \$475,000

0 Bedroom, 0.00 Bathroom, Commercial on 10.00 Acres

NONE, Rural Vermilion River, County of, Alberta

Great Highway 16 exposure 9 kms west of Lloydminster. Your choice of 10, 63 or 73 acres subdivided and ready for your development!

## **Community Information**

| Address     | Lot 1 Blk 3 Nw 2-50-2-w4         |
|-------------|----------------------------------|
| Subdivision | NONE                             |
| City        | Rural Vermilion River, County of |
| County      | Vermilion River, County of       |
| Province    | Alberta                          |
| Postal Code | T0B 0L0                          |