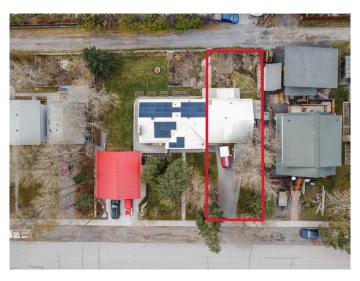

### NONE, Exshaw, Alberta

Nestled in the charming mountain hamlet of Exshaw, this prime lot offers an ideal setting for you to plan your mountain home. This 4,609 square foot lot has conditional approval from the MD and currently has a garage on the property until you are ready to build at which time you can decide if you would like to move it to another location on the lot. Surrounded by breathtaking natural beauty, this parcel provides stunning mountain views in all directions. With ample space to design and build, envision a cozy haven where you can enjoy crisp mornings and star-filled nights. This lot is the perfect canvas for creating a home that embodies mountain living at its finest. Other features of the lot include front street parking, a rear alley, south west facing rear yard, quiet neighbourhood, potential for legal suite or accessory short term rental, and the garage could be relocated by buyer to alley or seller can remove, no building commitment. Taxes are estimated. Your adventure awaits.

# Exterior

Lot Description Back Lane, Rectangular Lot, See Remarks