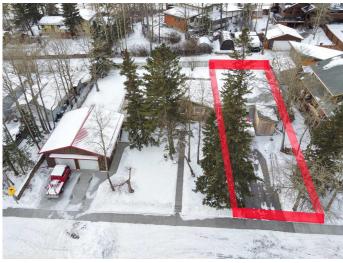

### NONE, Exshaw, Alberta

Nestled in the charming mountain hamlet of Exshaw, this prime lot offers an ideal setting for you to plan your mountain home. This 4,609 square foot lot has conditional approval from the MD and currently has a garage on the property until you are ready to build at which time you can decide if you would like to move it to another location on the lot. Surrounded by breathtaking natural beauty, this parcel provides stunning mountain views in all directions. With ample space to design and build, envision a cozy haven where you can enjoy crisp mornings and star-filled nights. This lot is the perfect canvas for creating a home that embodies mountain living at its finest. Other features of the lot include front street parking, a rear alley, south west facing rear yard, quiet neighbourhood, potential for legal suite or accessory short term rental, and the garage could be relocated by buyer to alley or seller can remove, no building commitment. Taxes are estimated. Your adventure awaits.

# Exterior

Lot Description Back Lane, Rectangular Lot, See Remarks