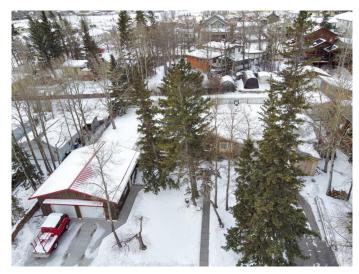

### NONE, Exshaw, Alberta

Nestled in the charming mountain hamlet of Exshaw, this prime lot offers an ideal setting for you to plan your mountain home. This 4,609 square foot lot has conditional approval from the MD and currently has a garage on the property until you are ready to build at which time you can decide if you would like to move it to another location on the lot. Surrounded by breathtaking natural beauty, this parcel provides stunning mountain views in all directions. With ample space to design and build, envision a cozy haven where you can enjoy crisp mornings and star-filled nights. This lot is the perfect canvas for creating a home that embodies mountain living at its finest. Other features of the lot include front street parking, a rear alley, south west facing rear yard, quiet neighbourhood, potential for legal suite or accessory short term rental, and the garage could be relocated by buyer to alley or seller can remove, no building commitment. Taxes are estimated. Your adventure awaits.