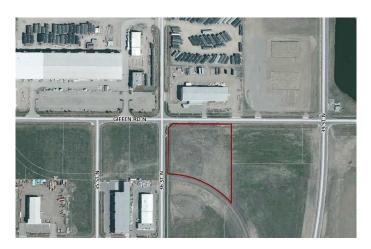

#### \$1,300,000

0 Bedroom, 0.00 Bathroom, Land on 5.00 Acres

Sherring Industrial Park, Lethbridge, Alberta

Great corner lot zoned I-H. The general area is set up for Heavy Industrial and is already adjacent to other Heavy Industrial. This is a good sized parcel that is basically ready for the next user. The lot is on a future rail spur so that is very appealing.