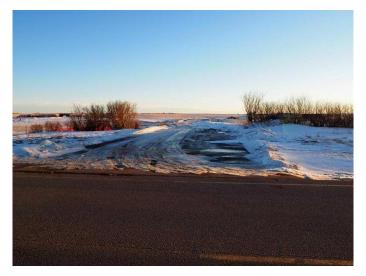

#### \$2,749,000

0 Bedroom, 0.00 Bathroom, Land on 10.65 Acres

NONE, Rural Rocky View County, Alberta

Great investment property close to 22X Ring Road and Glenmore Trail and Stony Trail. already zoned industrial. Three phase electric across the road and gas and phone along frontage. Approach is 10 meters wide and commercial thickness for large trucks turning off of a no load ban paved road. "L" shaped lot close to future CP Rail Yard. Now zoned I-LHT also in Shepard area structure plan proposed by Simpson Ranching. There are currently Two tenants each renting one acre on month to month.