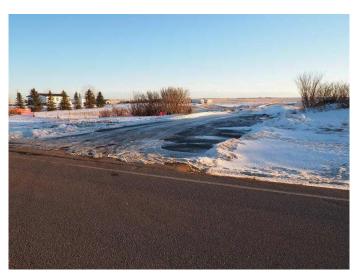

#### \$2,749,000

0 Bedroom, 0.00 Bathroom, Land on 10.65 Acres

NONE, Rural Rocky View County, Alberta

Great investment property close to 22X Ring Road and Glenmore Trail and Stony Trail. already zoned industrial. Three phase electric across the road and gas and phone along frontage. Approach is 10 meters wide and commercial thickness for large trucks turning off of a no load ban paved road. "L" shaped lot close to future CP Rail Yard. Now zoned I-LHT also in Shepard area structure plan proposed by Simpson Ranching. There are currently Two tenants each renting one acre on month to month.