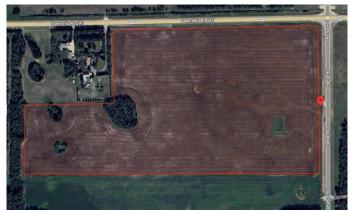

## \$610,000

0 Bedroom, 0.00 Bathroom, Land on 62.98 Acres

NONE, Rural Parkland County, Alberta

Discover an exceptional opportunity with this expansive 62.98 +/- acres property, perfect for those looking to build their dream home or make a long term investment. Boasting breathtaking views of Edmonton from various vantage points, this land offers endless possibilities. Zoned for country residential and approved for future subdivision, you can develop to your vision's full potential. Enjoy the convenience of fully paved roads and a location just 10 minutes from Spruce Grove. Whether you're envisioning a private estate or planning a subdivision, this property combines the best of scenic beauty and prime location.

## **Community Information**

Address 54128 Range Road 274

Subdivision NONE

City Rural Parkland County

County Parkland County

Province Alberta
Postal Code T7X3S5