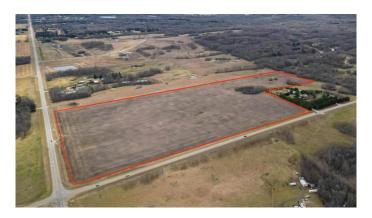

## \$610,000

0 Bedroom, 0.00 Bathroom, Land on 62.98 Acres

NONE, Rural Parkland County, Alberta

Discover an exceptional opportunity with this expansive 62.98 +/- acres property, perfect for those looking to build their dream home or make a long term investment. Boasting breathtaking views of Edmonton from various vantage points, this land offers endless possibilities. Zoned for country residential and approved for future subdivision, you can develop to your vision's full potential. Enjoy the convenience of fully paved roads and a location just 10 minutes from Spruce Grove. Whether you're envisioning a private estate or planning a subdivision, this property combines the best of scenic beauty and prime location.

#### **Essential Information**

MLS® # A2175847 Price \$610,000

Bathrooms 0.00 Acres 62.98 Type Land

Sub-Type Residential Land

Status Active

## **Community Information**

Address 54128 Range Road 274

Subdivision NONE

City Rural Parkland County

County Parkland County

Province Alberta
Postal Code T7X3S5