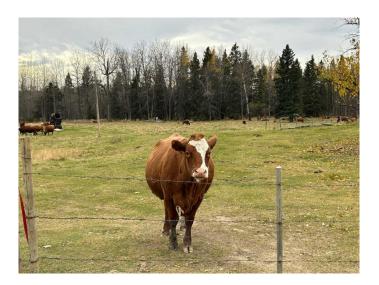

#### \$600,000

0 Bedroom, 0.00 Bathroom, Land on 158.06 Acres

NONE, Winfield, Alberta

Bare pasture quarter, ready for next year. Fenced and has had 30 pairs on this current year. There is evidence that some of the land has been cultivated in the past. There is a disused yard site in the NE corner of the property. Hard to find a quarter of land priced at this money.