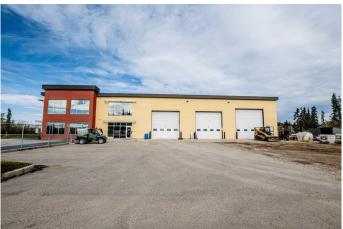

## \$12

0 Bedroom, 0.00 Bathroom, Commercial on 3.21 Acres

NONE, Wembley, Alberta

2 shops totaling 23,507 Sq Ft! The main shop is concrete ICF all the way up on this top of the line Shop and office. Main Shop features 3) 105 ' pull through bays. 2) Overhead doors are 16' tall and 1) 18' tall all automatic . With the ICF and in floor heat this is a very energy efficient building. The entrance to the office is setup to impress and offers spacious well lit executive offices on both floors boardrooms and lots of storage. There is also a second stand alone heated 40' Wide x 65' Long shop with 16' Overhead door. Base Rent is \$23,507 plus GST and Additional Rent is \$5785.68 plus GST for a Total of \$29,292.68 plus GST. This property is also for sale, see MLS #A2170195 and A2173734. Rent to own may also be considered.