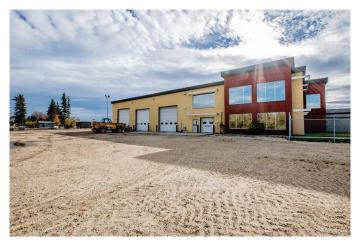

## \$12

0 Bedroom, 0.00 Bathroom, Commercial on 3.21 Acres

NONE, Wembley, Alberta

2 shops totaling 23,507 Sq Ft! The main shop is concrete ICF all the way up on this top of the line Shop and office. Main Shop features 3) 105 ' pull through bays. 2) Overhead doors are 16' tall and 1) 18' tall all automatic . With the ICF and in floor heat this is a very energy efficient building. The entrance to the office is setup to impress and offers spacious well lit executive offices on both floors boardrooms and lots of storage. There is also a second stand alone heated 40' Wide x 65' Long shop with 16' Overhead door. Base Rent is \$23,507 plus GST and Additional Rent is \$5785.68 plus GST for a Total of \$29,292.68 plus GST. This property is also for sale, see MLS #A2170195 and A2173734. Rent to own may also be considered.