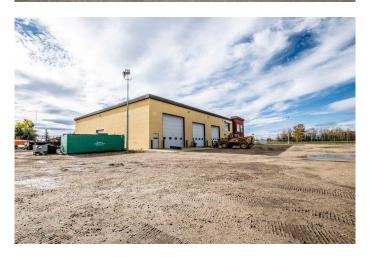

## \$12

0 Bedroom, 0.00 Bathroom, Commercial on 3.21 Acres

NONE, Wembley, Alberta

2 shops totaling 23,507 Sq Ft! The main shop is concrete ICF all the way up on this top of the line Shop and office. Main Shop features 3) 105 ' pull through bays. 2) Overhead doors are 16' tall and 1) 18' tall all automatic . With the ICF and in floor heat this is a very energy efficient building. The entrance to the office is setup to impress and offers spacious well lit executive offices on both floors boardrooms and lots of storage. There is also a second stand alone heated 40' Wide x 65' Long shop with 16' Overhead door. Base Rent is \$23,507 plus GST and Additional Rent is \$5785.68 plus GST for a Total of \$29,292.68 plus GST. This property is also for sale, see MLS #A2170195 and A2173734. Rent to own may also be considered.