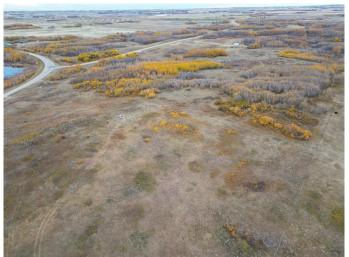

#### \$124,900

0 Bedroom, 0.00 Bathroom, Land on 22.46 Acres

NONE, Rural Wainwright No. 61, M.D. of, Alberta

If you're looking for a spacious acreage near Wainwright to build your dream home, this 22.46-acre parcel might be the perfect fit. Located on a paved road northeast of Wainwright, the property boasts an abundance of mature bush, offering both privacy and a natural setting. The standout feature is the hilltop with outstanding views, making it an ideal location for your future home. The natural grade is perfect for a walkout basement, providing both functionality and scenic vistas. With convenient access and serene surroundings, this land is a rare opportunity. Please note, the purchase price is subject to GST.