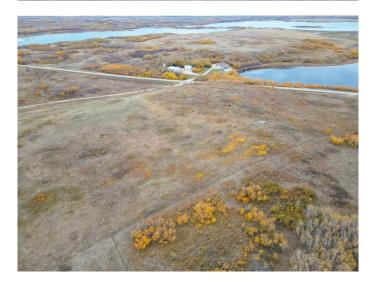

#### \$124,900

0 Bedroom, 0.00 Bathroom, Land on 22.46 Acres

NONE, Rural Wainwright No. 61, M.D. of, Alberta

If you're looking for a spacious acreage near Wainwright to build your dream home, this 22.46-acre parcel might be the perfect fit. Located on a paved road northeast of Wainwright, the property boasts an abundance of mature bush, offering both privacy and a natural setting. The standout feature is the hilltop with outstanding views, making it an ideal location for your future home. The natural grade is perfect for a walkout basement, providing both functionality and scenic vistas. With convenient access and serene surroundings, this land is a rare opportunity. Please note, the purchase price is subject to GST.