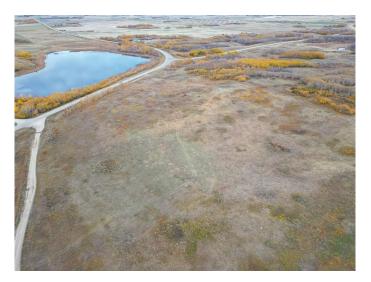

#### \$124,900

0 Bedroom, 0.00 Bathroom, Land on 22.46 Acres

NONE, Rural Wainwright No. 61, M.D. of, Alberta

If you're looking for a spacious acreage near Wainwright to build your dream home, this 22.46-acre parcel might be the perfect fit. Located on a paved road northeast of Wainwright, the property boasts an abundance of mature bush, offering both privacy and a natural setting. The standout feature is the hilltop with outstanding views, making it an ideal location for your future home. The natural grade is perfect for a walkout basement, providing both functionality and scenic vistas. With convenient access and serene surroundings, this land is a rare opportunity. Please note, the purchase price is subject to GST.