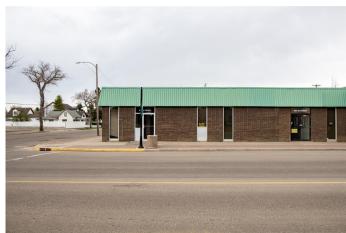

# \$14 - 602 10 Street, Wainwright

MLS® #A2171653

### \$14

0 Bedroom, 0.00 Bathroom, Commercial on 0.00 Acres

NONE, Wainwright, Alberta

1078 Sq. Ft. of Retail or office space right on the corner main street in Wainwright. \$14/Sq. Ft. Triple Net

# **Community Information**

Address 602 10 Street

Subdivision NONE

City Wainwright

County Wainwright No. 61, M.D. of

Province Alberta
Postal Code T9W 1E2