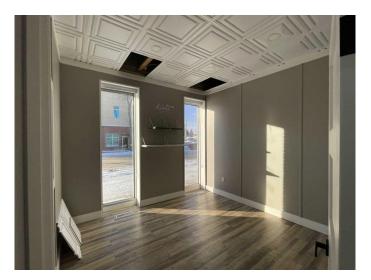

### \$14

0 Bedroom, 0.00 Bathroom, Commercial on 0.00 Acres

NONE, Wainwright, Alberta

1078 Sq. Ft. of Retail or office space right on the corner main street in Wainwright. \$14/Sq. Ft. Triple Net