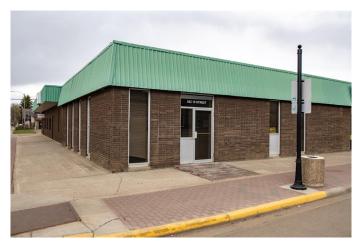

# \$14 - 602 10 Street, Wainwright

MLS® #A2171653

### \$14

0 Bedroom, 0.00 Bathroom, Commercial on 0.00 Acres

NONE, Wainwright, Alberta

1078 Sq. Ft. of Retail or office space right on the corner main street in Wainwright. \$14/Sq. Ft. Triple Net

# **Community Information**

Address 602 10 Street

Subdivision NONE

City Wainwright

County Wainwright No. 61, M.D. of

Province Alberta
Postal Code T9W 1E2