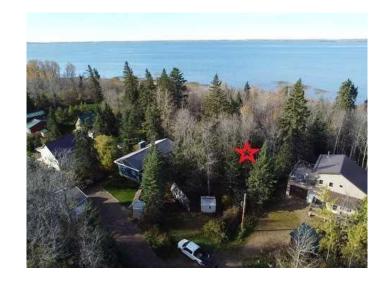

# \$149,900 - 1212 Bright Place, Brightsand Lake

MLS® #A2171397

### \$149,900

0 Bedroom, 0.00 Bathroom, Land on 0.16 Acres

NONE, Brightsand Lake, Saskatchewan

LAKEFRONT LOT FOR SALE! Lot 1212 is located in a quiet cul-de-sac on the east side of Brightsand Lake in the Organized Hamlet of Evergreen. Features include direct access to the water and beautiful mature trees. The lot is serviced with power, a water well and a septic tank. There is a permanent shed on the property that hosts a shower, toilet and sink as well as the power box and water system. Brightsand Lake is a 90 minute drive north east of Lloydminster and about a 2 & 1/2 hour drive from Saskatoon. The lake is also home to a Regional Park with sandy beaches, a restaurant, golf course, camp grounds, play grounds and boat launch. If you need groceries or gas for the boat the towns of St. Walburg and Turtleford are only short drives. RVs allowed with municipal approval. Call to view.