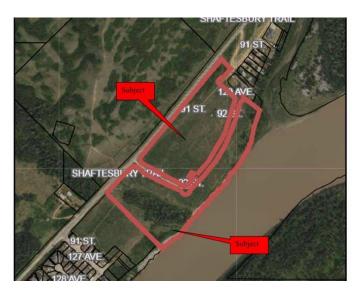

#### \$415,000

0 Bedroom, 0.00 Bathroom, Land on 33.00 Acres

Rosedale., Peace River, Alberta

Just reduced by 50% This piece of land at the southend of the Rosedale subdivision is read for Development. There is already a marked street The Time is Now 33 +/- acres located along the Shaftsbury Trail. Build your dream home along the Mighty Peace River or be the developer of a new subdivision within the Town of Peace River. This choice is yours and the time is NOW THE PRICE HAS NEVER BEEN LOWER Call Today!

# **Community Information**

| Address     | Lot 40                 |
|-------------|------------------------|
| Subdivision | Rosedale.              |
| City        | Peace River            |
| County      | Peace No. 135, M.D. of |
| Province    | Alberta                |
| Postal Code | T8X 1X4                |

### **Additional Information**

Date Listed October 3rd, 2024

Days on Market 225 Zoning A-UR