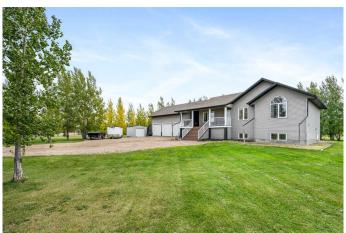

## \$599,900

5 Bedroom, 3.00 Bathroom, 1,440 sqft Residential on 2.59 Acres

Lakeview Estates, Rural Vermilion River, County of, Alberta

A Beautiful property minutes from Lloydminster in the luxurious acreage subdivision of Lakeview Estates! This 2008 Bungalow is the ultimate place to call home for anyone looking to get out of the city and still enjoy all the benefits of being close to all the amenities. A perfect sized home with 1440 square feet, you can have all the space you need. The house consists of 5 oversized bedrooms and 3 full bathrooms fully finished. This open concept plan is well thought out to be functional to the utmost. The kitchen opens to the large dining room and an adjacent east facing living room made for entertaining and family gatherings. A nice feature is the main floor laundry which is located right off the kitchen. The main floor boosts rich hardwood floors and dark tile floors in the kitchen and bathrooms. This is a layout that is family friendly with 3 bedrooms up. Which provides many options to every shape of family. The basement is big and bright with a multitude of windows located at eye level too make the space feel like your upstairs. Downstairs opens up to a massive family living area which can be enjoyed a hundred different ways and is definite to impress with its size and functionality. Two additional bedrooms and another full bathroom round out the basement. There is a triple car garage fully insulated and heated for your convenience. The garage has excellent storage with extra

shelfing and full mezzanine, all these additions really make use of the oversized garage space. This yard is a beautiful retreat with great views from every angle. Whether, looking off the beautifully tiered rear deck or enjoying a campfire around the firepit area you're sure to enjoy the outdoors. You will find yourself wanting to spend a lot of your time outside in this yard. Take a drive to check out this prime acreage.