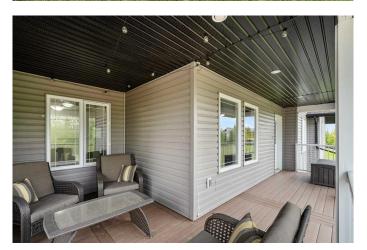

shelfing and full mezzanine, all these additions really make use of the oversized garage space. This yard is a beautiful retreat with great views from every angle. Whether, looking off the beautifully tiered rear deck or enjoying a campfire around the firepit area you're sure to enjoy the outdoors. You will find yourself wanting to spend a lot of your time outside in this yard. Take a drive to check out this prime acreage.

#### **Exterior**

Exterior Features Dock, Storage, Barbecue, Covered Courtyard, Private Entrance, Private

Yard, Rain Gutters

Lot Description Lawn, Treed, Corner Lot, Garden, Irregular Lot

Roof Asphalt Shingle