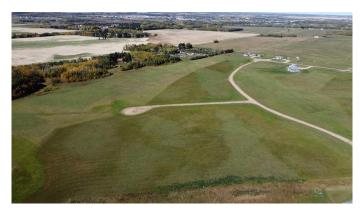

## \$590,000

0 Bedroom, 0.00 Bathroom, Land on 46.75 Acres

Sandhills, Rural Ponoka County, Alberta

46.75 acre development opportunity in prime central Alberta location. Only 2 miles south of Ponoka in the established Sandhills Estates acreage subdivision. Current lot plan is for 17 lots but buyer could develop site as desired. Zoned Country Residential.