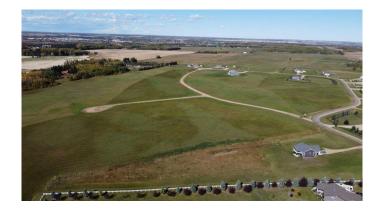

## \$590,000

0 Bedroom, 0.00 Bathroom, Land on 46.75 Acres

Sandhills, Rural Ponoka County, Alberta

46.75 acre development opportunity in prime central Alberta location. Only 2 miles south of Ponoka in the established Sandhills Estates acreage subdivision. Current lot plan is for 17 lots but buyer could develop site as desired. Zoned Country Residential.