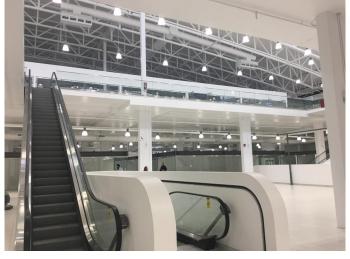

#### \$2,500

0 Bedroom, 0.00 Bathroom, Commercial on 0.00 Acres

NONE, Balzac, Alberta

Food court in excellent location S06 largest unit in the mall and be your own boss, rent incentive in effect

Built in 2019