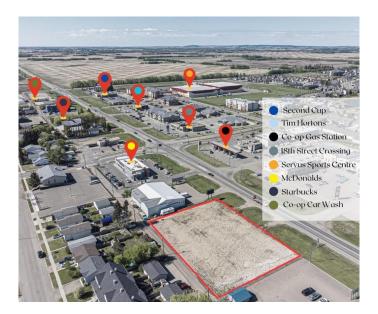

#### \$549,900

0 Bedroom, 0.00 Bathroom, Land on 0.89 Acres

Wallacefield, Lloydminster, Saskatchewan

Are you looking for that perfect spot to build your business? This prime piece of land has the potential to check off all the boxes with easy access to HWY 17, high traffic location, close proximity to the Servus Sports Centre, and numerous other thriving businesses. Get started on your new business venture!