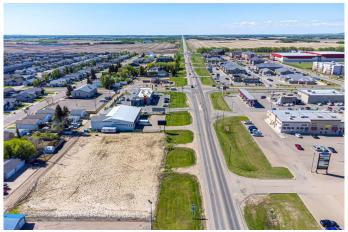

#### \$549,900

0 Bedroom, 0.00 Bathroom, Land on 0.89 Acres

Wallacefield, Lloydminster, Saskatchewan

Are you looking for that perfect spot to build your business? This prime piece of land has the potential to check off all the boxes with easy access to HWY 17, high traffic location, close proximity to the Servus Sports Centre, and numerous other thriving businesses. Get started on your new business venture!