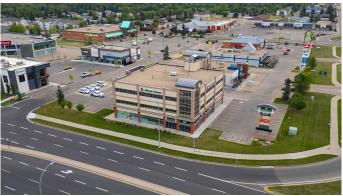

### \$5,300,000

0 Bedroom, 0.00 Bathroom, Commercial on 1.03 Acres

West End, Camrose, Alberta

Exceptional Investment Opportunity. The Gemini Centre - A Premier Property with a Prime Location and Exposure along 48th Ave in the West End of the City of Camrose. Situated on just over an acre with a building total of 25,339 sqft and a net lease space of 20,595 sqft. Excellent blend of tenants, ideal ground floor locations and the best office environments in the City of Camrose. Prime Location at the intersection of Highway 13 and Camrose Drive giving incredible exposure for business and access for the public. The Building features superior design, unmatched visibility, parking and elevator access.