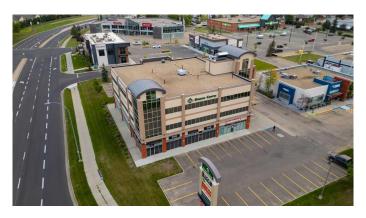

### \$5,300,000

0 Bedroom, 0.00 Bathroom, Commercial on 1.03 Acres

West End, Camrose, Alberta

Exceptional Investment Opportunity. The Gemini Centre - A Premier Property with a Prime Location and Exposure along 48th Ave in the West End of the City of Camrose. Situated on just over an acre with a building total of 25,339 sqft and a net lease space of 20,595 sqft. Excellent blend of tenants, ideal ground floor locations and the best office environments in the City of Camrose. Prime Location at the intersection of Highway 13 and Camrose Drive giving incredible exposure for business and access for the public. The Building features superior design, unmatched visibility, parking and elevator access.

# **Community Information**

Address 6708 48 Avenue

Subdivision West End City Camrose

County Camrose
Province Alberta
Postal Code T4V 4S3