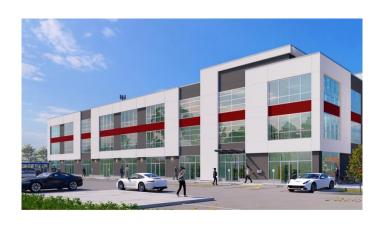

590 sqft - 21,330 sqft in the thriving community of Nolan Hill, NW Calgary. Located on high-traffic Sarcee Trail, this space offers exceptional visibility and is perfect for a wide range of uses, including Professional, medical or dental offices, veterinary clinics, restaurants, gyms, salons, etc. Surrounded by numerous anchor tenants and shopping centres, this prime location is also supported by a growing, high-density residential population from neighbouring communities. Listing unit is 1187 sqf. Available for lease as well.



### **Essential Information**

MLS® # A2166915 Price \$415,450

Bathrooms 0.00 Acres 0.00 Year Built 2024

Type Commercial
Sub-Type Business
Status Active

# **Community Information**

Address 280, 198 Nolanridge Crescent Nw

Subdivision Nolan Hill City Calgary



#### SECOND FLOOR LAYOUT



#### THIRD FLOOR LAYOUT



County Calgary
Province Alberta
Postal Code T3R 1W9

## **Additional Information**

Date Listed September 18th, 2024

Days on Market 239 Zoning I-C

# **Listing Details**

Listing Office Century 21 Bravo Realty

Data is supplied by Pillar 9â,¢ MLS® System. Pillar 9â,¢ is the owner of the copyright in its MLS® System. Data is deemed reliable but is not guaranteed accurate by Pillar 9â,¢. The trademarks MLS®, Multiple Listing Service® and the associated logos are owned by The Canadian Real Estate Association (CREA) and identify the quality of services provided by real estate professionals who are members of CREA. Used under license.