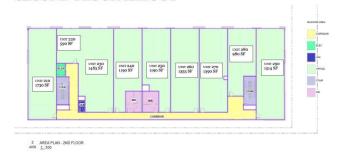

he thriving community of Nolan Hill, NW Calgary. Located on high-traffic Sarcee Trail, this space offers exceptional visibility and is perfect for a wide range of uses, including Professional, medical or dental offices, veterinary clinics, restaurants, gyms, salons, etc. Surrounded by numerous anchor tenants and shopping centres, this prime location is also supported by a growing, high-density residential population from neighbouring communities. Listing unit is 1187 sqf. Available for lease as well.



### **Essential Information**

MLS® # A2166915 Price \$415,450

Bathrooms 0.00 Acres 0.00 Year Built 2024

Type Commercial
Sub-Type Business
Status Active

# **Community Information**

Address 280, 198 Nolanridge Crescent Nw

Subdivision Nolan Hill City Calgary



#### SECOND FLOOR LAYOUT



#### THIRD FLOOR LAYOUT



County Calgary
Province Alberta
Postal Code T3R 1W9

## **Additional Information**

Date Listed September 18th, 2024

Days on Market 239 Zoning I-C

# **Listing Details**

Listing Office Century 21 Bravo Realty

Data is supplied by Pillar 9â,¢ MLS® System. Pillar 9â,¢ is the owner of the copyright in its MLS® System. Data is deemed reliable but is not guaranteed accurate by Pillar 9â,¢. The trademarks MLS®, Multiple Listing Service® and the associated logos are owned by The Canadian Real Estate Association (CREA) and identify the quality of services provided by real estate professionals who are members of CREA. Used under license.