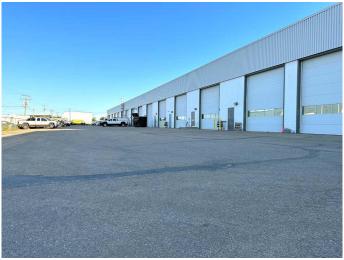

### \$14

0 Bedroom, 0.00 Bathroom, Commercial on 0.00 Acres

Richmond Industrial Park, Grande Prairie, Alberta

This office and shop has it ALL! Great west end location and a newly renovated inside and out gives your business a great look and lots of paved parking in front and rear. Large 26' W x 46' L Shop with 14' W x 16' H powered overhead doors , water in shop, floor drain, AC and HIGH SPEED FIBRE internet. There are nice big windows for the upstairs office . Base Rent= \$2971.500 plus Additional Rent of \$889.33 for a Total Monthly Payment of \$3860.83 plus GST.