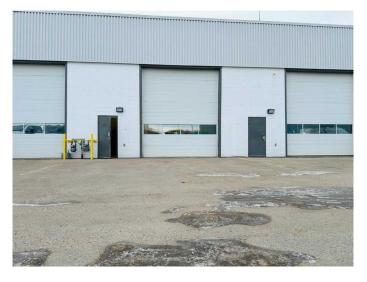

### \$14

0 Bedroom, 0.00 Bathroom, Commercial on 0.00 Acres

Richmond Industrial Park, Grande Prairie, Alberta

This office and shop has it ALL! Great west end location and a newly renovated inside and out gives your business a great look and lots of paved parking in front and rear. Large 26' W x 46' L Shop with 14' W x 16' H powered overhead doors , water in shop, floor drain, AC and HIGH SPEED FIBRE internet. There are nice big windows for the upstairs office . Base Rent= \$2971.500 plus Additional Rent of \$889.33 for a Total Monthly Payment of \$3860.83 plus GST.