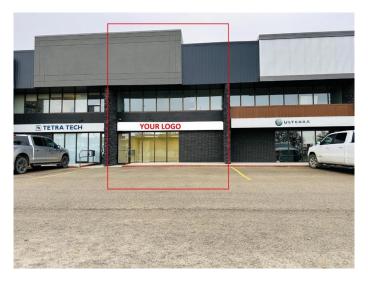

### \$14

0 Bedroom, 0.00 Bathroom, Commercial on 0.00 Acres

Richmond Industrial Park, Grande Prairie, Alberta

This office and shop has it ALL! Great west end location and a newly renovated inside and out gives your business a great look and lots of paved parking in front and rear. Large 26' W x 46' L Shop with 14' W x 16' H powered overhead doors , water in shop, floor drain, AC and HIGH SPEED FIBRE internet. There are nice big windows for the upstairs office . Base Rent= \$2971.500 plus Additional Rent of \$889.33 for a Total Monthly Payment of \$3860.83 plus GST.