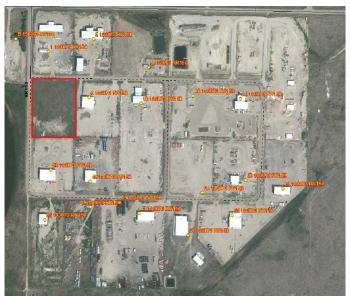

#### \$200,000

0 Bedroom, 0.00 Bathroom, Land on 5.01 Acres

N/A, Rural Newell, County of, Alberta

This is a GREAT opportunity!! Vacant Industrial Lot in the vibrant, well positioned, Martin Industrial Acres near Brooks. This 5.01 Acre, corner parcel has easy access to the City of Brooks and HWY 36. Rural Water to Property Line.